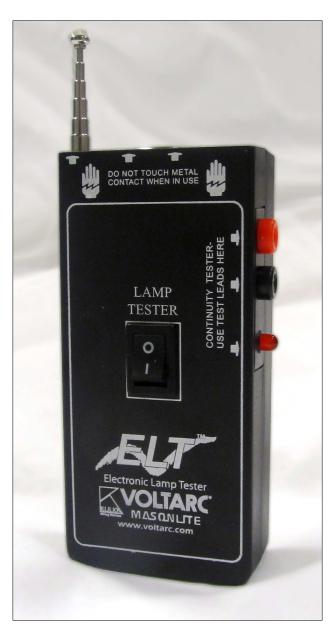

## **Voltarc ELT Electronic Lamp Tester**

Voltarc, recognized as the leader in the sign lighting industry, is pleased to announce the return of the Voltarc ELT gas discharge lamp tester.

Back by popular demand, the Voltarc ELT features a small, compact, battery powered design making it the fastest and easiest way to test for dead or malfunctioning gas discharge lamps including fluorescent lamps, neon tubes, mercury and metal halide lamps, and high and low pressure sodium lamps. The Voltarc ELT includes a built in continuity tester with medium bi-pin spacing, telescoping antenna, and a set of lead wires for testing electrical continuity.