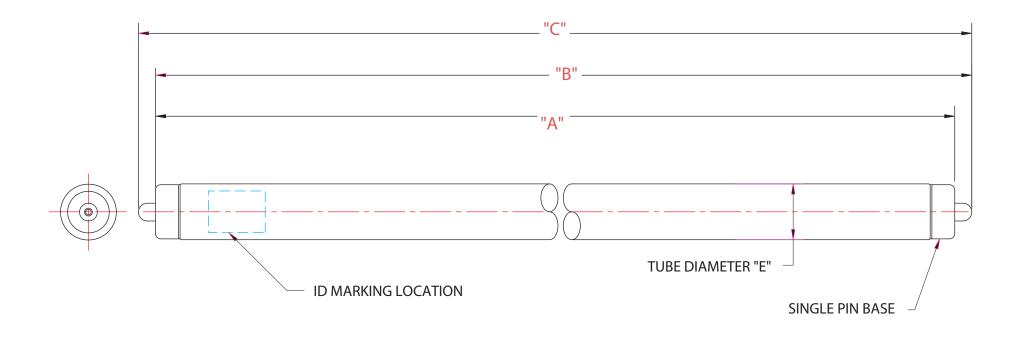

|              |               | "A"<br>BF-BF | "B"<br>BF-EOP | "B"<br>BF-EOP | "C"<br>EOP-EOP | "E"            |         |         |         |            | Nom.      |                 |
|--------------|---------------|--------------|---------------|---------------|----------------|----------------|---------|---------|---------|------------|-----------|-----------------|
| Common       |               | max          | min           | max           | max            | Tube Dia.      | Wattage | Voltage | Current |            | Length    |                 |
| Nomenclature | Circuit-Start | (inches)     | (inches)      | (inches)      | (inches)       | (inches / mm)  | (W)     | (V)     | (A)     | Base Type  | (Fixture) | Spec Ref.       |
| F42T6/SL     | Instant Start | 39.30        | 39.42         | 39.65         | 40.00          | T6 (3/4",19mm) | 25.5    | 150     | 0.200   | Single Pin | 42"       | ANSI C78.3-1978 |
| F64T6/SL     | Instant Start | 61.30        | 61.42         | 61.65         | 62.00          | T6 (3/4",19mm) | 38.5    | 233     | 0.200   | Single Pin | 64"       | ANSI C78.3-1978 |