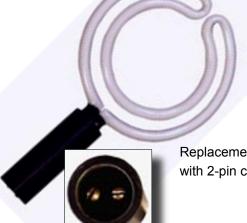

## **Aristo MIC1 Series**

**Double Ring Microscope Lamp** 

for Bausch & Lomb and Olympus Microscope

## Specifications:

■ Reflector: 4"

■ ID: Bausch & Lomb: 1.5" or Olympus: 1.89"

■ Connection to power pack: 2-pin

■ Power pack to outlet:

3-pin grounded connection



Complete MIC1 System shown:

Reflector, Lamp with 2-pin connection, Power Supply with 2-pin black connector and either 1.5" or 1.89" adapter



Replacement Lamp with 2-pin connection



## Replacement Power Pack shown:

## Caution:

Instructions are for guidance only. Aristo/Voltarc will not be responsible for any damage to lamp or lamp housing for items improperly installed.