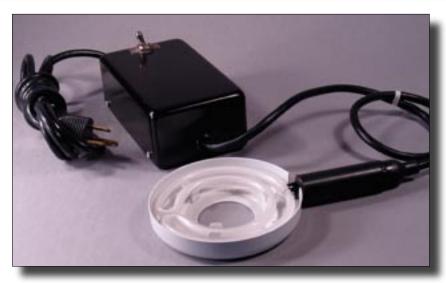

## **Aristo MIC1 Series**

**Double Ring Microscope Lamp** 

for Bausch & Lomb and Olympus Microscope

## Specifications:

■ Reflector: 4"

■ ID: Bausch & Lomb: 1.5" or Olympus: 1.89"

■ Connection to power pack: 2-pin

■ Power pack to outlet:

3-pin grounded connection

Complete MIC1 System shown:

Reflector, Lamp with 2-pin connection, Power Supply with 2-pin black connector and either 1.5" or 1.89" adapter