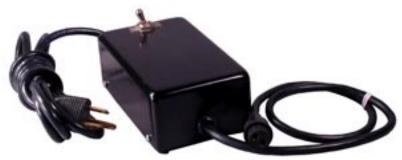

## **Aristo MIC1 Series**

**Double Ring Microscope Lamp** 

for Bausch & Lomb and Olympus Microscope

## Specifications:

■ Reflector: 4"

■ ID: Bausch & Lomb: 1.5" or Olympus: 1.89"

■ Connection to power pack: 2-pin

■ Power pack to outlet:

3-pin grounded connection



Complete MIC1 System shown:

Reflector, Lamp with 2-pin connection, Power Supply with 2-pin black connector and either 1.5" or 1.89" adapter



Replacement Lamp with 2-pin connection



## Replacement Power Pack shown:

## Caution:

Instructions are for guidance only. Aristo/Voltarc will not be responsible for any damage to lamp or lamp housing for items improperly installed.