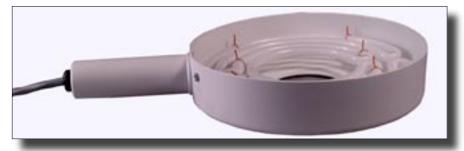

## **MICII-2 Series**

Four Ring Lamp for Vision Applications

Same as MICII-Macro except 4-ring light with 2.25" ID

Specifications:

- Reflector: 6"
- ∎ ID: 2.25"
- Connection to power pack:
  3-pin rectangular black connector

Complete MICii-2 System:

Reflector, Lamp, Power Supply, Power Cord, 3-pin black connector and either 1.5" or 1.89" adapter. (MICII-2-PP Power Pack not shown)

> Replacement Lamp Head Assemblies: *Reflector, Lamp, Power Cord and Connector*