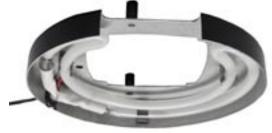

## Specifications:

Lamp head with #3 Cord rectangular black plastic connector Internal lamp I.D.: 3 5/16"

Reflector Housing

Internal I.D.: 2 7/8" square Internal O.D.: 5 9/16" dia.

Full Circle Replacement Lamp Head Assembly: Lamp, Power Cord and 3 pin rectangular connector

Cut Out Replacement Lamp Head Assembly: Lamp, Power Cord and 3 pin rectangular connector

Replacement Lamp Head Assemblies: (Reflector, Lamp, Power Cord and Connector)