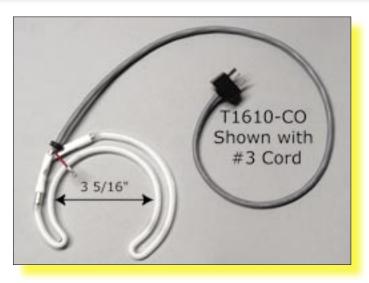

## Specifications:

Lamp head with #3 Cord rectangular black plastic connector Internal lamp I.D.: 3 5/16"

Reflector Housing

Internal I.D.: 2 7/8" square Internal O.D.: 5 9/16" dia.

Full Circle Replacement Lamp Head Assembly: Lamp, Power Cord and 3 pin rectangular connector

Cut Out Replacement Lamp Head Assembly: Lamp, Power Cord and 3 pin rectangular connector

Replacement Lamp Head Assemblies: (Reflector, Lamp, Power Cord and Connector)