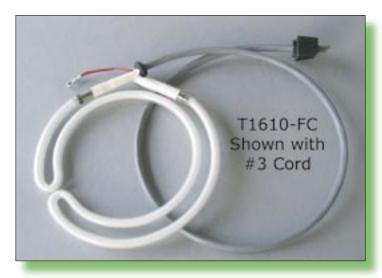

## **Double Ring Microscope Lamp**

The T1610 double ring lamp head assemblies come in two configurations:

## Specifications:

Lamp head with #3 Cord rectangular black plastic connector Internal lamp I.D.: 3 5/16"

Reflector Housing

Internal I.D.: 2 7/8" square Internal O.D.: 5 9/16" dia.

Full Circle Replacement Lamp Head Assembly: Lamp, Power Cord and 3 pin rectangular connector